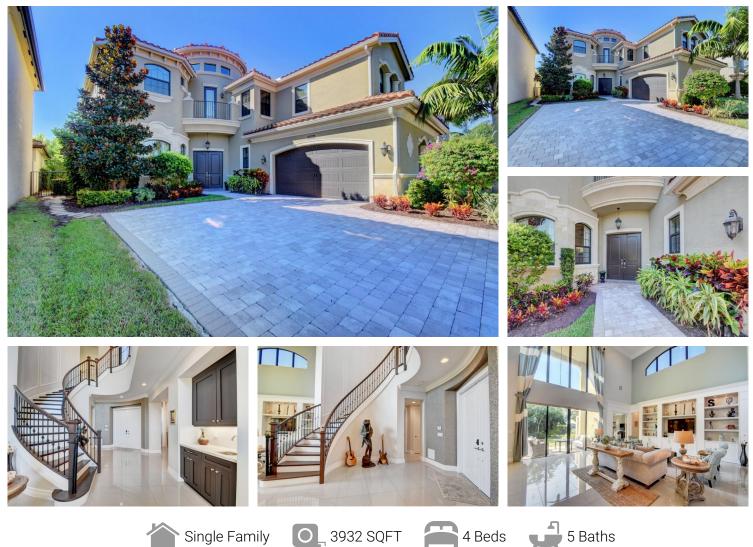

## 8190 Banpo Bridge Way Delray Beach, FL 33446

## PROPERTY DETAILS

TOTALLY UPGRADED SYDNEY MODEL! 4 BR, PLUS OFFICE, PLUS LOFT, 5 BTH HOME. DRAMATIC TWO STORY FOYER, FORMAL DINING RM, BUTLERS PANTRY, WET BAR, & GREAT ROOM! FRONT BALCONY! 1ST FLOOR HAS BEDROOM W/FULL BATH & OFFICE! GREAT FOR MOTHER IN LAW, AU PIR, OR LIVE IN NANNY. IMPACT WINDOWS & DOORS! UPGRADES INCLUDE: CURVED IRON RAILING! STAIRCASE MOLDINGS! PORCELAIN TILE IN COMMON AREAS, WOOD FLOORING IN MASTER, OFFICE & STAIRCASE! CUSTOM BUILT IN WALL UNIT! CROWN MOLDING THROUGHOUT! CUSTOM PAINT AND WALLPAPER! CALIFORNIA CLOSETS! HUNTER DOUGLAS BLINDS THROUGHOUT! PLANTATION SHUTTERS! EPOXY GARAGE FLOORING! UPGRADED DREAM KITCHEN W/ HUGE WALK IN PANTRY! THE CLUBHOUSE FEATURES A RESTAURANT,GYM,RESORT POOL,TENNIS, INDOOR BASKETBALL. HERE IS YOUR CHANCE TO LIVE COUNTRY CLUB LIFE WITHOUT CLUB THE FEES.