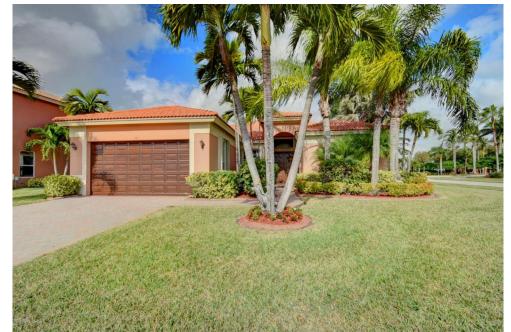

## 101 Tuscany Drive Royal Palm Beach, FL 33411

**COMMUNITY: Bella Terra** 

Single Family

O\_2837 SQFT

## PROPERTY DETAILS

This is a much desired one story split floor plan. Spacious 5 bedroom 3 bath immaculate home on a corner lot . Enjoy the beauty of the lake with coffee on the open patio. View of the fountain on the lake changes colors in the evening. Has ADT security cameras. Crown molding is throughout the house. Upgraded kitchen all stainless steel Kenmore appliances, double oven, granite beautiful wood cabinet with many pull outs. Separate pantry with built in pull outs. The master bath is gorgeous. extremely upgraded with travertine tile through out the shower, floors and walls. Double sinks with granite counter tops. seamless shower doors. Master bedroom overlooks the lake and has a beautifully designed tray ceiling. Wood flooring in all bedrooms and tile in diagonal though out.