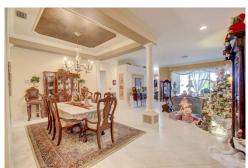

## PROPERTY DETAILS

This is a much desired one story split floor plan. Spacious 5 bedroom 3 bath immaculate home on a corner lot . Enjoy the beauty of the lake with coffee on the open patio. View of the fountain on the lake changes colors in the evening. Has ADT security cameras. Crown molding is throughout the house. Upgraded kitchen all stainless steel Kenmore appliances, double oven, granite beautiful wood cabinet with many pull outs. Separate pantry with built in pull outs. The master bath is gorgeous. extremely upgraded with travertine tile through out the shower, floors and walls. Double sinks with granite counter tops. seamless shower doors. Master bedroom overlooks the lake and has a beautifully designed tray ceiling. Wood flooring in all bedrooms and tile in diagonal though out.