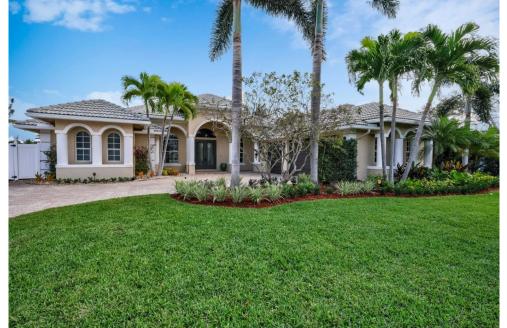

## 14208 Harbor Lane Palm Beach Gardens, FL 33410

**COMMUNITY:** Paradise Port

Single Family

## PROPERTY DETAILS

WOW! Just WOW! This 4 bed/4 bath/3 car garage 2004 CBS home at the end of a cul de sac, with eastern exposure, on 105 feet of sea wall. Deep water (5 at MLW) and no fixed bridges, dock for 4 boats includes a 40k lbs lift in 50 slip. No HOA. 15x50 unincorporated PB County = lower taxes. This home has all the amenities one would expect like 12 cathedral ceilings, mahogany front doors, central vac, 15 KW generator (propane), salt water pool with heated spa and Jandy wifi controls, custom kitchen cabinetry with cook island sun Z and granite counters, plantation shutters, California closets, HUGE master suite with a retreat area, WI shower, his/her vanities and WIC's. 2 zones AC replaced in 2015 with 1 ONLY for the master. Sit and relax after a day on the boat in the waterside tiki area.