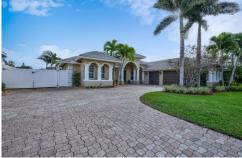

## 14208 Harbor Lane Palm Beach Gardens, FL 33410

**COMMUNITY:** Paradise Port

Single Family

## PROPERTY DETAILS

WOW! Just WOW! This 4 bed/4 bath/3 car garage 2004 CBS home at the end of a cul de sac, with eastern exposure, on 105 feet of sea wall. Deep water (5 at MLW) and no fixed bridges, dock for 4 boats includes a 40k lbs lift in 50 slip. No HOA. 15x50 unincorporated PB County = lower taxes. This home has all the amenities one would expect like 12 cathedral ceilings, mahogany front doors, central vac, 15 KW generator (propane), salt water pool with heated spa and Jandy wifi controls, custom kitchen cabinetry with cook island sun Z and granite counters, plantation shutters, California closets, HUGE master suite with a retreat area, WI shower, his/her vanities and WIC's. 2 zones AC replaced in 2015 with 1 ONLY for the master. Sit and relax after a day on the boat in the waterside tiki area.