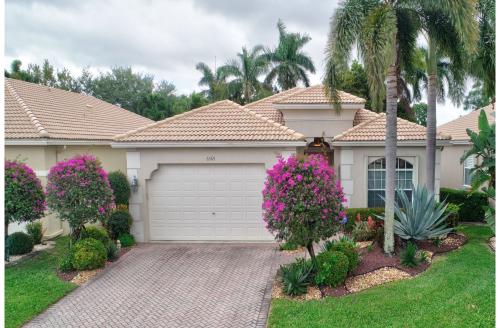

## 6569 Southport Drive Boynton Beach, FL 33472

**COMMUNITY:** Aberdeen

Single Family

O\_ 1727 SQFT

3 Beds 2 Baths

## PROPERTY DETAILS

This is the Seville model with many upgrades. Corian kitchen counter tops with full backsplash with Ogee edges. Corian extended 18" breakfast bar. Upgraded 42" upper classic maple cabinets with under cabinet lighting. Bisque whirlpool gold upgraded appliance package. Upgraded 16" tile in all living areas. Crown molding, 8 foot doors and entrances. French door leading into den, perfect for 3rd bedroom. Upgraded shower in guest bath, tile to ceilings in all baths. Upgraded electric to 200 amp with surge suppressor. Screen patio. Intercom with speakers in patio, garage, master bedroom and bath Wired for cable and satellite in all bedrooms, den and grand room. Monticello chrome and polished brash faucets in both baths. This lovely home awaits its new owner