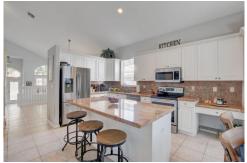

Four bedroom, three bathroom pool home in the desirable gated community of Smith Farm. Open multi level floor plan. All appliances only 3 yrs old, kitchen has granite countertops, large center island and breakfast nook overlooking the screened patio and pool. Fourth bedroom/den downstairs next to full bathroom. Wood flooring on stairs and throughout bedrooms upstairs. Large master suite with sitting area and walk in closet. 2018 improvements include pool resurfacting and new pool heater, generator connection, landscape lighting in front and rear yards. Great schools include Park Vista HS, Woodlands Middle and Coral Reef Elementary. Call Denise Cusumano 914-456-2685.