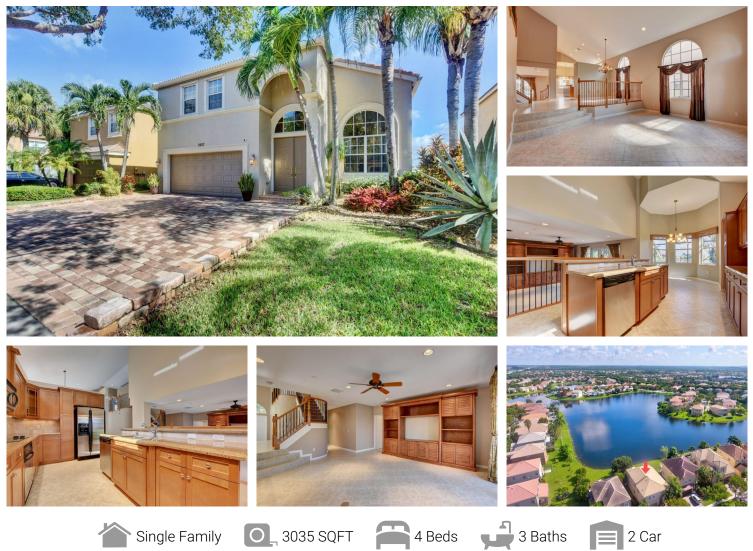

## 2937 Shaughnessy Drive Wellington, FL 33414 COMMUNITY: Olympia

## PROPERTY DETAILS

This immaculate 3,035 sq ft Cambria model in Olympia 2 offers both luxury and convenience. The sellers have enhanced the property with a newly installed electrical panel ready for an AC generator, a new water heater, and meticulous maintenance, including a professionally pressure-washed roof, steam-cleaned carpets, freshly painted interiors and exteriors, and a manicured, freshly mulched landscape. The home is equipped with surveillance cameras and a pre-wired security system, ensuring peace of mind. Inside, the great room impresses with its high ceilings and tile flooring throughout the main living areas, complemented by elegant wood and wrought iron banisters. The kitchen, designed for both function and style, features wood cabinetry, granite countertops, stainless steel appliances, and a kitchen island overlooking the family room. A custom-built entertainment center anchors the family room, with French doors opening to a screened lanai, offering serene lake views. The primary bedroom suite provides a private retreat with dark wood flooring and a separate sitting area, ideal for a home office. The en-suite bath is designed for relaxation with dual vanities, a large soaking tub, and a separate shower. A fourth bedroom on the first floor includes a full cabana bath, perfect for guests or multi-generational living. Virtually staged to highlight its unique potential, this home is move-in ready and designed to impress.