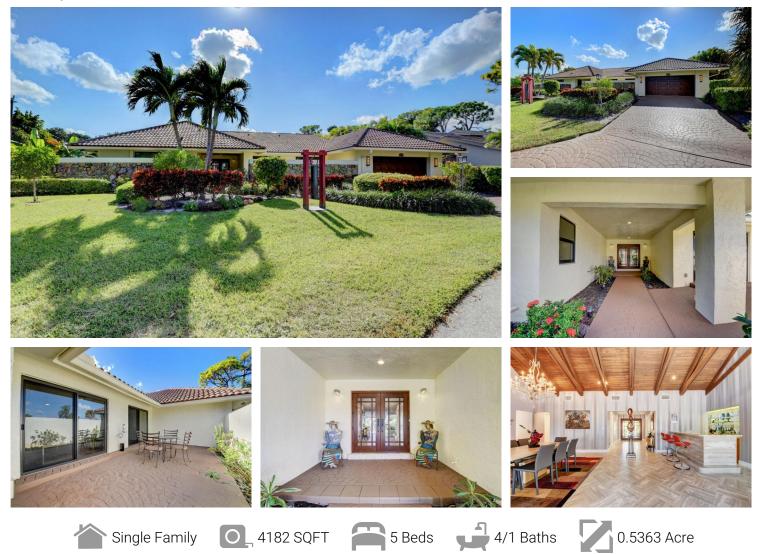

## PROPERTY DETAILS

Welcome to Seagate Country Club at The Hamlet! This newly renovated golf view estate is located in Delray Beach's premier gated Country Club where Membership is available but not Mandatory! This estate is over 5,100 total square feet with 5 bedrooms 4.5 bathrooms and is situated on over half an acre with tropical foliage and the ultimate entertaining outside patio with swim up pool bar. While entertaining outside enjoy views of the 13th hole par 4 putting green. The offered estate is situated with privacy at the end of a cul-de-sac with PRIME north/south exposure!

This custom estate is located in one of the most attractive areas in Delray Beach. With sweeping golf views, the estate is a must see with spacious and open solutions throughout with elegance and serenity when you are both inside and outside the estate. From the moment you walk in, the high ceilings give you a feeling of tremendous space and light. Exquisite marble flooring creates a luxurious feeling in this unique custom designed estate. The spacious and open gourmet kitchen is the perfect place to prepare family dinners. Highlights this estate has to offer: new electric and plumbing upgrades, new interior doors, impact windows and sliders, new air conditioning units with Iris comfort control thermostats, new duct work, new flooring throughout, and Brizo faucets in kitchen and bathrooms. Gourmet kitchen featuring double ovens, stainless steel appliances and granite counter tops. Tank less hot water heaters, ethanol fireplaces, LED high hats, designer fans, salt water pool with swim up bar.