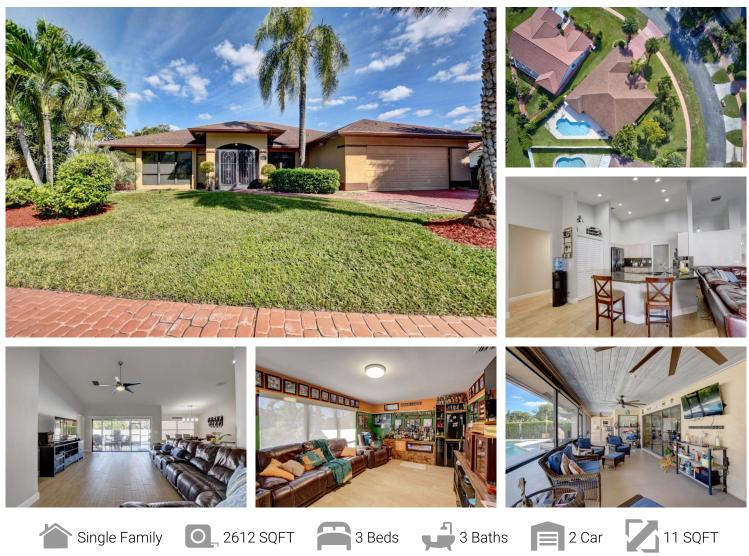

## PROPERTY DETAILS

Welcome to the Island of Wellington this gated community is within minutes to the Equestrian events. This 2,612 square feet single story, home is located on a 11,999-pie shaped lot with a heated pool and large screened in lanai. The home affords the luxury of two Master suites with a renovated Master bathroom and walk in closet, the second Master with a massive dressing room and vanity to die for.

The formal living area has a barn door to create privacy and is currently used as a man/cave. The kitchen is open to the family room and dining room. There is an additional room currently used as an office could be used as a fourth bedroom. The home has porcelain plank tile floors, throughout, professionally smooth ceiling and walls, two top of the line a/c units replaced within the last two years and ducts, tankless water heater, remote controlled shades, all bedrooms have black out shades. Priced to sell this one will not last. Washer & Dryer are excluded.