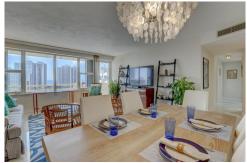

## PROPERTY DETAILS

Expansive OCEAN Views from this 16th floor condo. GORGEOUS Turkish Marble Floors, 2 bed, 2 bath move in ready. 1120 sq ft with an open balcony, across the street from the beach. Keep the original kitchen or update to your style as many are doing in this building. A resort like 5 acre setting with lush landscaping and private walking paths. Marble lobby with portico, 24 hour guards, fully staffed on site management, team of maintenance personnel, heated pool, gym, bocce ball court, bicycle storage room, community room with numerous activities and extra storage room. Separate Clubhouse directly on the Intracoastal only for unit owners and guests which has a commercial kitchen for events with capacity of 80. Swim, walk, exercise in the gym, bbg, watch the sun rise and the sun set. 55+ Cash only