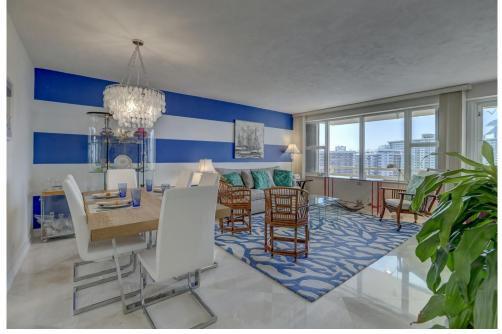

## PROPERTY DETAILS

Expansive OCEAN Views from this 16th floor condo. GORGEOUS Turkish Marble Floors, 2 bed, 2 bath move in ready. 1120 sq ft with an open balcony, across the street from the beach. Keep the original kitchen or update to your style as many are doing in this building. A resort like 5 acre setting with lush landscaping and private walking paths. Marble lobby with portico, 24 hour guards, fully staffed on site management, team of maintenance personnel, heated pool, gym, bocce ball court, bicycle storage room, community room with numerous activities and extra storage room. Separate Clubhouse directly on the Intracoastal only for unit owners and guests which has a commercial kitchen for events with capacity of 80. Swim, walk, exercise in the gym, bbg, watch the sun rise and the sun set. 55+ Cash only