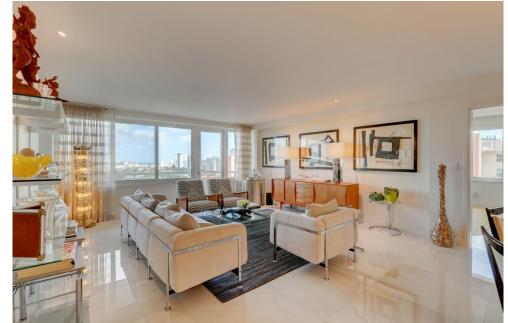

## PROPERTY DETAILS

Meticulously and completely renovated throughout, this corner penthouse offers stunning Central Park like views over Bermuda Riviera and up the coast of Ft Lauderdale's famous beaches. The professionally designed kitchen is well appointed with GE Profile induction cook-top, Advantium speed cook microwave oven, Samsung Family Hub stainless steel four door refrigerator and Bosch dishwasher. The light ash wood grain custom cabinetry with its many pullouts and well planned storage makes it easy to navigate and manage. Both baths are contemporary in design with specially treated frameless glass shower panels that prevent water spots. The bedrooms are very spacious and the guest bedroom has a custom built-in murphy bed. Coral ridge Towers is a 55+, Co-Op and cash terms apply.