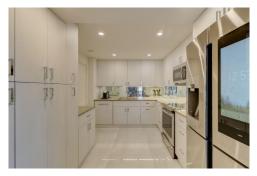

## PROPERTY DETAILS

Meticulously and completely renovated throughout, this corner penthouse offers stunning Central Park like views over Bermuda Riviera and up the coast of Ft Lauderdale's famous beaches. The professionally designed kitchen is well appointed with GE Profile induction cook-top, Advantium speed cook microwave oven, Samsung Family Hub stainless steel four door refrigerator and Bosch dishwasher. The light ash wood grain custom cabinetry with its many pullouts and well planned storage makes it easy to navigate and manage. Both baths are contemporary in design with specially treated frameless glass shower panels that prevent water spots. The bedrooms are very spacious and the guest bedroom has a custom built-in murphy bed. Coral ridge Towers is a 55+, Co-Op and cash terms apply.