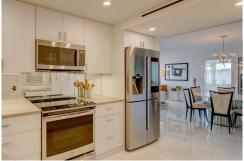

## PROPERTY DETAILS

Meticulously and completely renovated throughout, this corner penthouse offers stunning Central Park like views over Bermuda Riviera and up the coast of Ft Lauderdale's famous beaches. The professionally designed kitchen is well appointed with GE Profile induction cook-top, Advantium speed cook microwave oven, Samsung Family Hub stainless steel four door refrigerator and Bosch dishwasher. The light ash wood grain custom cabinetry with its many pullouts and well planned storage makes it easy to navigate and manage. Both baths are contemporary in design with specially treated frameless glass shower panels that prevent water spots. The bedrooms are very spacious and the guest bedroom has a custom built-in murphy bed. Coral ridge Towers is a 55+, Co-Op and cash terms apply.