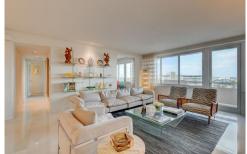

## PROPERTY DETAILS

Meticulously and completely renovated throughout, this corner penthouse offers stunning Central Park like views over Bermuda Riviera and up the coast of Ft Lauderdale's famous beaches. The professionally designed kitchen is well appointed with GE Profile induction cook-top, Advantium speed cook microwave oven, Samsung Family Hub stainless steel four door refrigerator and Bosch dishwasher. The light ash wood grain custom cabinetry with its many pullouts and well planned storage makes it easy to navigate and manage. Both baths are contemporary in design with specially treated frameless glass shower panels that prevent water spots. The bedrooms are very spacious and the guest bedroom has a custom built-in murphy bed. Coral ridge Towers is a 55+, Co-Op and cash terms apply.