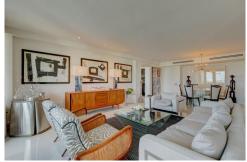

## PROPERTY DETAILS

Meticulously and completely renovated throughout, this corner penthouse offers stunning Central Park like views over Bermuda Riviera and up the coast of Ft Lauderdale's famous beaches. The professionally designed kitchen is well appointed with GE Profile induction cook-top, Advantium speed cook microwave oven, Samsung Family Hub stainless steel four door refrigerator and Bosch dishwasher. The light ash wood grain custom cabinetry with its many pullouts and well planned storage makes it easy to navigate and manage. Both baths are contemporary in design with specially treated frameless glass shower panels that prevent water spots. The bedrooms are very spacious and the guest bedroom has a custom built-in murphy bed. Coral ridge Towers is a 55+, Co-Op and cash terms apply.