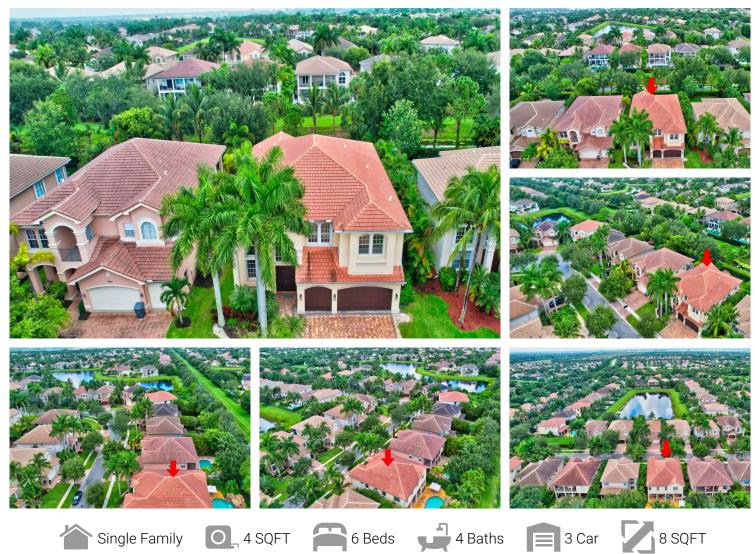

## PROPERTY DETAILS

Exquisitely appointed Cascade model in the guard gated community of Canyon Isles. This stunning home boasts 4,161 square feet with custom heated saltwater pool, waterfall, slide and summer kitchen with bar perfect for entertaining. The recently updated kitchen with white custom cabinets, quartz counter tops, custom backsplash, large center island, a GE Kitchen Cafe refrigerator, GE double ovens, GE profile cook top, stainless steel microwave and Bosch stainless steel dishwasher. The Lavish Master Suite with sitting room, custom-built walk-in dressing room and luxurious Master Bath with his and hers vanities, oversized tub and separate shower. The home is complete with accordion shutters. TV's are excluded. This one will not last