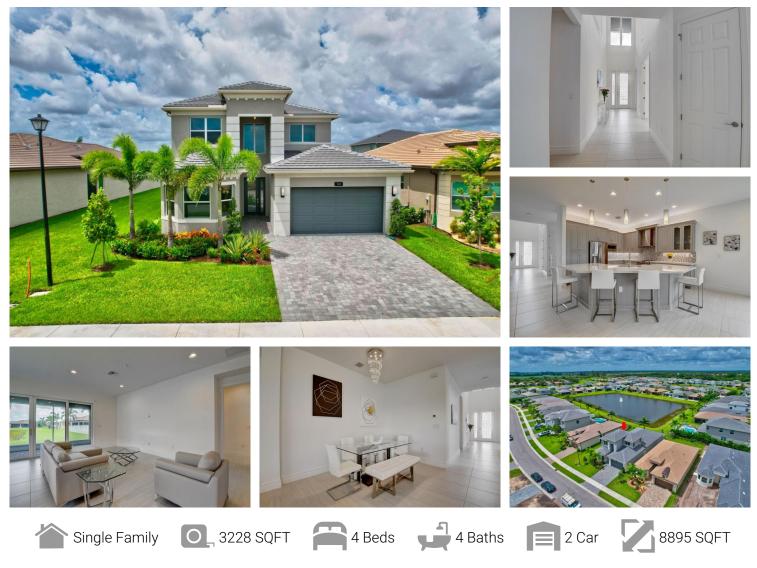

## 7649 Francisca Club Lane Delray Beach, FL 33446 COMMUNITY: Polo Trace

## PROPERTY DETAILS

Welcome to one of GL Homes newest communities Polo Trace located in beautiful Delray Beach. This Lucerne model is a new home and has never been lived in boasting 3,228 square feet of luxury and endless list of builder upgrades on an oversized lake lot with expansive views of the lake. No, need to build and wait this one is ready to move in now.

Enter the home through custom etched impact glass entry door with side etched glass panel to grand foyer with two story ceiling. The entire first floor has upgraded tile floors. The expanded Great Room with views from every window, Gourmet Kitchen with grey custom cabinets, quartz countertops, chimney hood with bridge, upgraded appliances, extended custom tile backsplash, large island with upgraded knee wall on kitchen island. The open floor plan allows for casual dining and formal dining perfect for entertaining. The downstairs Master Retreat with coffered ceiling, two walk in closets, Master Bathroom with two vanities, upgraded sinks and faucets, extended shower tiles up to ceiling with custom listello and shower with glass enclosure. There is additional en-suite on the first floor, an additional bedroom with an atrium and a den/office could be fifth bedroom. The upstairs has one en-suite with a large bonus room.

The screened in patio was extended and offers great view of the lake, room for pool and side yard.

Nemid Schapira 561-702-8760 nemid@estatesbysignature.com Custom lighting/chandeliers in formal dining, casual dining, master bedroom and additional bedrooms, high hat lighting. This one will not last.