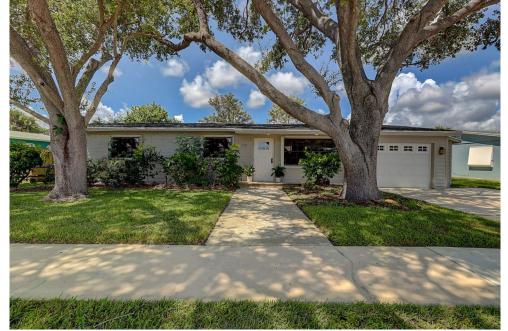

## 19166 Southeast Mayo Drive Jupiter, FL 33469

**COMMUNITY:** Tropic Vista

Single Family

0\_1707 SQFT

## PROPERTY DETAILS

Ideally located less than a mile from the ocean sits this solid built, Concrete Block, 3 Bedroom, 1.5 Bath gem in a lovely neighborhood w/ No HOA. With 2604 total sf, 1 Car Garage & fully fenced backyard, w/ room for a pool, this home offers plenty of indoor & outdoor space to enjoy FL living. Boasting a HUGE Florida Room w/ brick fireplace (& Chicago brick base), New Accordion Shutters, real hardwood & terrazzo floors (no carpets), & 2 unfinished rooms (which would add an add'l 504 sf of air-conditioned space, upon completion), the home offers value & endless possibilities. Great bones, well maintained, awesome yard, & tremendous potential and upside! Priced to sell, & with just a bit of love, this could be your perfect family home, beach cottage, or investment property.