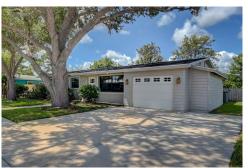

## PROPERTY DETAILS

Ideally located less than a mile from the ocean sits this solid built, Concrete Block, 3 Bedroom, 1.5 Bath gem in a lovely neighborhood w/ No HOA. With 2604 total sf, 1 Car Garage & fully fenced backyard, w/ room for a pool, this home offers plenty of indoor & outdoor space to enjoy FL living. Boasting a HUGE Florida Room w/ brick fireplace (& Chicago brick base), New Accordion Shutters, real hardwood & terrazzo floors (no carpets), & 2 unfinished rooms (which would add an add'l 504 sf of air-conditioned space, upon completion), the home offers value & endless possibilities. Great bones, well maintained, awesome yard, & tremendous potential and upside! Priced to sell, & with just a bit of love, this could be your perfect family home, beach cottage, or investment property.