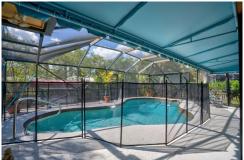

## PROPERTY DETAILS

Waterfront! With a boat lift! No HOA!

Fantastic opportunity to own waterfront property in Jupiter! 3-bedroom, 2-bath pool home with southern exposure in back on a boat-friendly canal just off the Loxahatchee River with quick access to the Intracoastal Waterway and the Ocean!

85-feet of waterfront with an 11,500lb boat lift. Roof is 2011, Water Heater 2019, A/C is newer with HEPA filter. Electric service panel recently updated. Impact glass throughout. Quiet street close to shopping, dining and all that the Jupiter/Tequesta area has to offer. Family owned and cared for over 40 years.