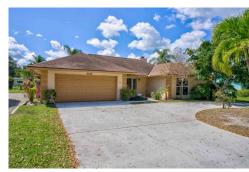

## PROPERTY DETAILS

Waterfront! With a boat lift! No HOA!

Fantastic opportunity to own waterfront property in Jupiter! 3-bedroom, 2-bath pool home with southern exposure in back on a boat-friendly canal just off the Loxahatchee River with quick access to the Intracoastal Waterway and the Ocean!

85-feet of waterfront with an 11,500lb boat lift. Roof is 2011, Water Heater 2019, A/C is newer with HEPA filter. Electric service panel recently updated. Impact glass throughout. Quiet street close to shopping, dining and all that the Jupiter/Tequesta area has to offer. Family owned and cared for over 40 years.