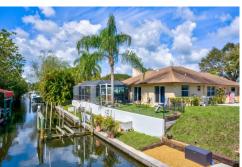

## PROPERTY DETAILS

Waterfront! With a boat lift! No HOA!

Fantastic opportunity to own waterfront property in Jupiter! 3-bedroom, 2-bath pool home with southern exposure in back on a boat-friendly canal just off the Loxahatchee River with quick access to the Intracoastal Waterway and the Ocean!

85-feet of waterfront with an 11,500lb boat lift. Roof is 2011, Water Heater 2019, A/C is newer with HEPA filter. Electric service panel recently updated. Impact glass throughout. Quiet street close to shopping, dining and all that the Jupiter/Tequesta area has to offer. Family owned and cared for over 40 years.