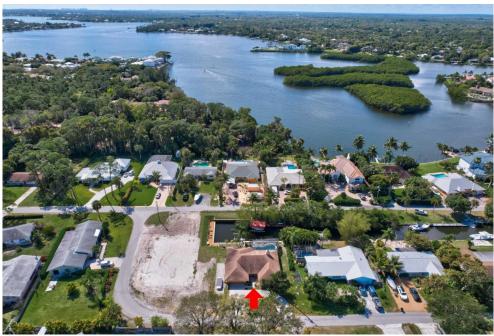

## PROPERTY DETAILS

Waterfront! With a boat lift! No HOA!

Fantastic opportunity to own waterfront property in Jupiter! 3-bedroom, 2-bath pool home with southern exposure in back on a boat-friendly canal just off the Loxahatchee River with quick access to the Intracoastal Waterway and the Ocean!

85-feet of waterfront with an 11,500lb boat lift. Roof is 2011, Water Heater 2019, A/C is newer with HEPA filter. Electric service panel recently updated. Impact glass throughout. Quiet street close to shopping, dining and all that the Jupiter/Tequesta area has to offer. Family owned and cared for over 40 years.