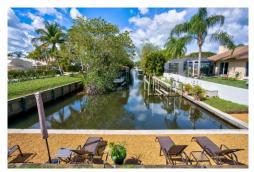

## PROPERTY DETAILS

Waterfront! With a boat lift! No HOA!

Fantastic opportunity to own waterfront property in Jupiter! 3-bedroom, 2-bath pool home with southern exposure in back on a boat-friendly canal just off the Loxahatchee River with quick access to the Intracoastal Waterway and the Ocean!

85-feet of waterfront with an 11,500lb boat lift. Roof is 2011, Water Heater 2019, A/C is newer with HEPA filter. Electric service panel recently updated. Impact glass throughout. Quiet street close to shopping, dining and all that the Jupiter/Tequesta area has to offer. Family owned and cared for over 40 years.