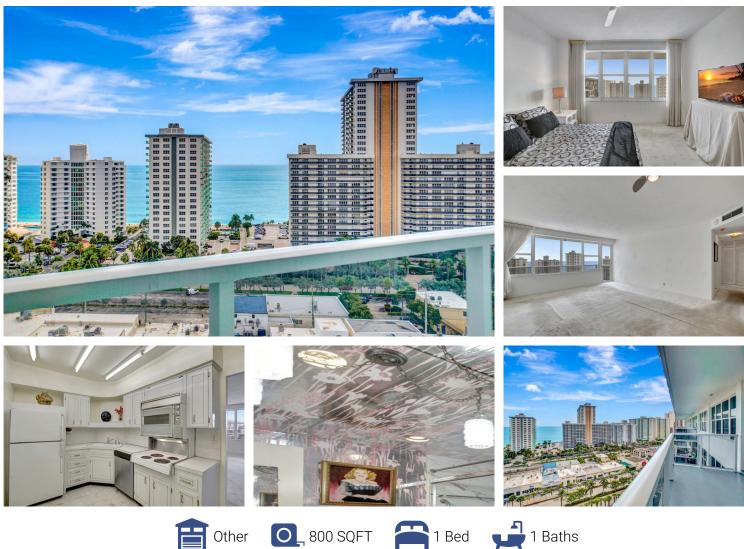

## 3300 Northeast 36th Street #1712A Fort Lauderdale, FL 33308 COMMUNITY: Coral Ridge Towers East

## PROPERTY DETAILS

PENTHOUSE 1 bedroom DIRECT OCEAN VIEW. Walk to the beach. This glass balcony is so spacious you will have plenty of room to enjoy the ocean breeze with friends, family or guests. HUGE 800' floor plan with tons of closet space. Newer dishwasher, A/C, hot water heater. All Hurricane impact windows. \$14 million+ upgrades in building completed this year with new roof, fully funded reserves and completed Safety Inspection from City of Fort Lauderdale. 55+ community, cash only, no renting. Very walkable community with free city golf cart and electric car shuttles for local area. In the middle of everything, surrounded by restaurants, retail shopping, grocery stores, entertainment, golf, boating. Quick trip to airport, cruise terminals. Come enjoy the good life.