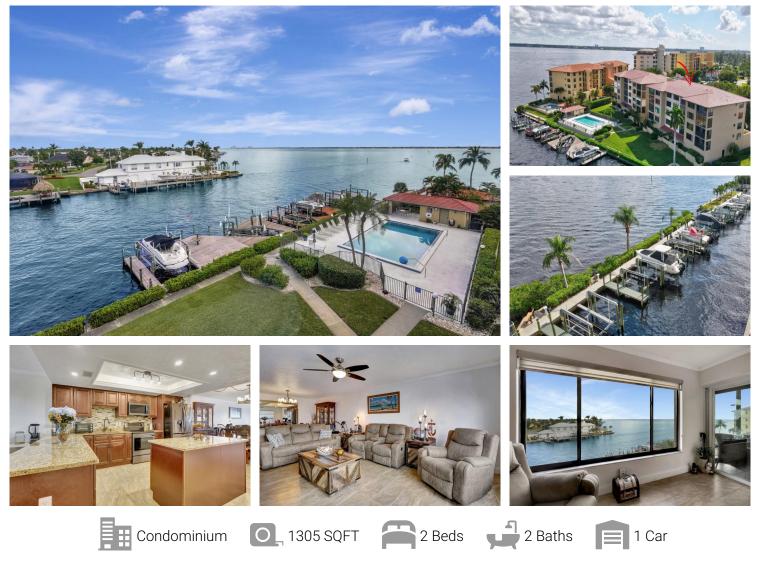

## PROPERTY DETAILS

BEST RIVERS I UNIT VIEWS OF ALL! NEAR JAYCEE PARK OFF BEACH PKWY! THIS 4th FLOOR CORNER UNIT REMODELED CONDO HAS UNFORGETTABLE LONG RIVER & SHORELINE VIEWS LIKE NO OTHER! NO REMODELING NEEDED! This unit includes a protected basin Dock space C-33 including newer 10,000 BOAT LIFT with Gem Controls & Remote to accommodate a boat up to 29'. Watch boats cruise in & out of the 200 ft wide canal & the river channel, a real action spot! This beautiful remodeled 2 Bed/2Ba+Den Corner Unit Condo features TILE FLOORS throughout, open entertaining REMODELED kitchen, GRANITE tops, Glass backsplash & newer Fingerprint-Resistant Black Stainless Appliances. NO KITCHEN WALLS block your view to the open dining/living. Glass door sliders access the glass & window screened lanai from the living & Master Bed, Bathroom's updated, newer A/C, newer FRONT LOADER Washer & Dryer, laundry sink. Not a 55+, under-building garage parking convenient to the elevators, private locked storage. Beautiful heated pool along the waters edge & walks to Jaycee Park along the riverfront which offers many outdoor events. No Flooding from Ian in this unit or in the garage! NO