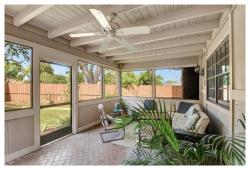

## PROPERTY DETAILS

Introducing a unique French Tudor end-unit townhome awaiting your personal touch. With over 2000 sq ft, it features 3 beds, 2.5 baths, formal dining, living, and family rooms. Bonus elements include a fireplace, gas stove, wall ovens, and wood beam ceilings with crown molding. Enjoy the screened-in patio and private courtyard leading to a detached 2-car garage. The spacious master bedroom could easily convert into a 4th bedroom if desired. Great location, adjacent to the Community center and pool, with low HOA fees and access to excellent Wellington schools.