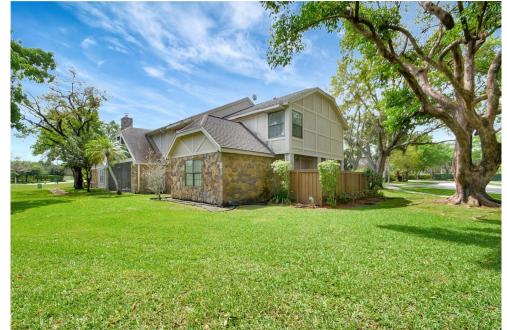

## 1894 Derby Trail Wellington, FL 33414

**COMMUNITY:** Hanover East of Wellington

Townhouse

3001 SQFT

## PROPERTY DETAILS

Introducing a unique French Tudor end-unit townhome awaiting your personal touch. With over 2000 sq ft, it features 3 beds, 2.5 baths, formal dining, living, and family rooms. Bonus elements include a fireplace, gas stove, wall ovens, and wood beam ceilings with crown molding. Enjoy the screened-in patio and private courtyard leading to a detached 2-car garage. The spacious master bedroom could easily convert into a 4th bedroom if desired. Great location, adjacent to the Community center and pool, with low HOA fees and access to excellent Wellington schools.