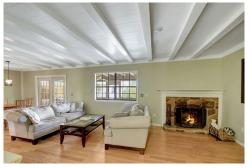

## PROPERTY DETAILS

Introducing a unique French Tudor end-unit townhome awaiting your personal touch. With over 2000 sq ft, it features 3 beds, 2.5 baths, formal dining, living, and family rooms. Bonus elements include a fireplace, gas stove, wall ovens, and wood beam ceilings with crown molding. Enjoy the screened-in patio and private courtyard leading to a detached 2-car garage. The spacious master bedroom could easily convert into a 4th bedroom if desired. Great location, adjacent to the Community center and pool, with low HOA fees and access to excellent Wellington schools.