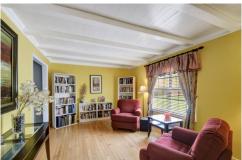

## PROPERTY DETAILS

Introducing a unique French Tudor end-unit townhome awaiting your personal touch. With over 2000 sq ft, it features 3 beds, 2.5 baths, formal dining, living, and family rooms. Bonus elements include a fireplace, gas stove, wall ovens, and wood beam ceilings with crown molding. Enjoy the screened-in patio and private courtyard leading to a detached 2-car garage. The spacious master bedroom could easily convert into a 4th bedroom if desired. Great location, adjacent to the Community center and pool, with low HOA fees and access to excellent Wellington schools.