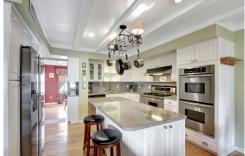

## PROPERTY DETAILS

Introducing a unique French Tudor end-unit townhome awaiting your personal touch. With over 2000 sq ft, it features 3 beds, 2.5 baths, formal dining, living, and family rooms. Bonus elements include a fireplace, gas stove, wall ovens, and wood beam ceilings with crown molding. Enjoy the screened-in patio and private courtyard leading to a detached 2-car garage. The spacious master bedroom could easily convert into a 4th bedroom if desired. Great location, adjacent to the Community center and pool, with low HOA fees and access to excellent Wellington schools.