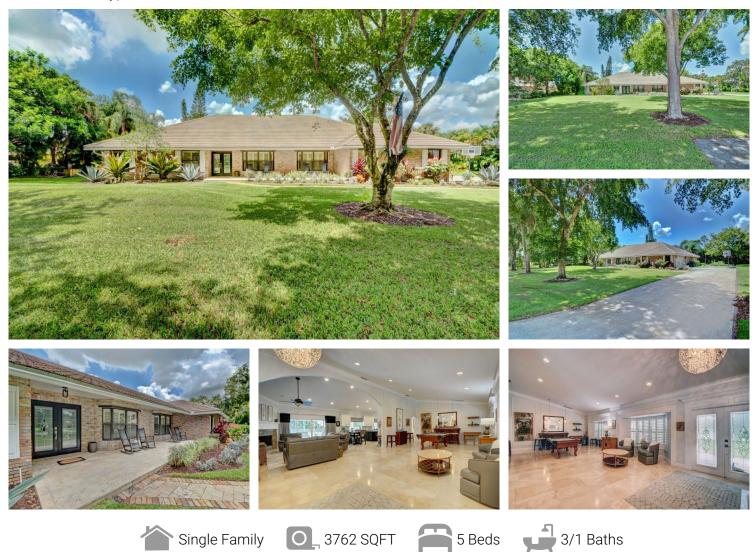

## PROPERTY DETAILS

BEAUTIFUL QUALITY UPDATES WITH ATTENTION TO DETAIL & CONTEMPORARY TRANSITIONAL STYLE. IMPACT WINDOWS AND DOORS, OPEN FLOWING FLOOR PLAN, AMAZING WHITE SHAKER KITCHEN W/ A HUGE DARK ISLAND, WHITE QUARTZ COUNTERS, STAINLESS APPL, FIREPLACE, WHITE WOOD SOARING CEILING, DETAIL MOLDINGS, & MARBLE FLOORS. TRUE 5 BEDROOM WITH 2 MASTER SUITES, BOTH WITH KNOCK OUT MASTER BATHS!!! PLUS 3 MORE SPACIOUS BEDROOMS. EXPANSIVE 3/4 ACRE PROPERTY, WITH A VERY NICE SIZED FENCED LAWN AREA PAST THE POOL & PATIO. GUARD GATED COMMUNITY W/ FITNESS,TENNIS, PLAYGROUND, POOL AND MORE.